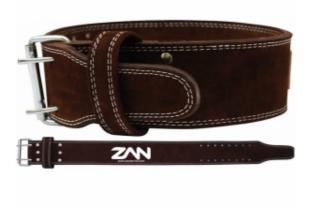

# Description

Harness the strength within with this unique powerlifting belt, made from our exclusive Nubuck oil-tanned leather which forms a gel-like padding for unbeatable shock resistance. And contoured to flow seamlessly with the curves of your body, this power belt promises a comfortable fit for heavy lifts, tough workouts or challenging competitions. Engineered with a unique anti-microbial treatment for maximum hygiene, a steel strength buckle for amazing performance, plus double stitching throughout for invincible holding power, this versatile weight lifting and exercise belt will not let you down.