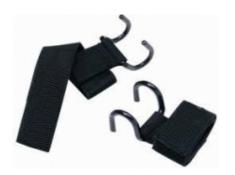

### WEIGHTLIFTING / Weight Lifting Hooks

Weight Lifting Hook Art : ZI-3807 Description

Weight Lifting Hook Art : ZI-3808 Description

Email : sales@zanamind.com