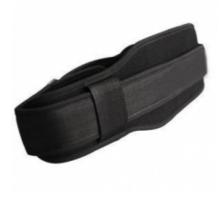

### Neoprene Belt Art : ZI-3510 Description

Get optimum back support with this neoprene weight lifting belt. A pro power gym belt designed to provide you with all the coverage and physical assistance you need for a challenging lift. Available in a wide design, you will benefit from added support around the abdomen as well as the back area and the rubberised grip feature in the middle of the belt helps to add secureness. With a webbed design, this power belt offers an unbeatable level of resilience and with a buckle made of steel strength, it can withstand any punishment.