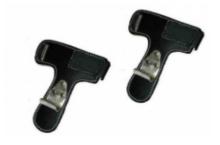

### Gym Belt Buckle Chrome Platted Art : ZI-3406

# Description

We deliver robust and resilient chrome platted steel buckle which is rust proof and fit all standard lever belts. The manufacturing design allows for swift on/off application without fiddling around with your belt. This is sold as a single item

- Chrome platted Steel Buckle that will resist corrosion and rust
- Fits all standard lever belts
- Sold as a Buckle Only
- Lever design allows quick and easy use of the belt

Email : sales@zanamind.com