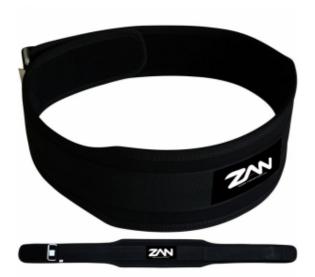

# Description

Weightlifting belts are an essential aid no matter your skill level - they provide support for your back muscles and spine, ensure that weight is evenly distributed throughout your torso, and even encourage better form during particularly heavy lifts. Our neoprene exercise belt has been designed with durability in mind, and is made of breathable polyester and foam to guarantee a comfortable fit. The locking mechanism is hard-wearing and easy to adjust, while the angled padding provides unrivaled support to both your back and your abdominal muscles, making this a great bodybuilding belt.