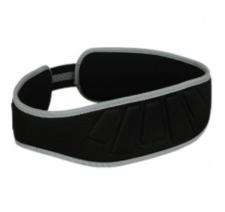

# Neoprene Belt Art : ZI-3512

# Description

Weightlifting belts are an essential aid no matter your skill level - they provide support for your back muscles and spine, ensure that weight is evenly distributed throughout your torso, and even encourage better form during particularly heavy lifts. Our neoprene exercise belt has been designed with durability in mind, and is made of breathable polyester and foam to guarantee a comfortable fit. The locking mechanism is hard-wearing and easy to adjust, while the angled padding provides unrivaled support to both your back and your abdominal muscles, making this a great bodybuilding belt.