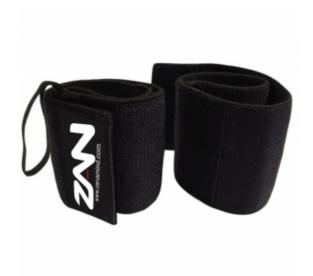

#### WEIGHTLIFTING / WEIGHT LIFTING WRIST WRAPS

WEIGHT LIFTING WRIST WRAP Art : ZI-4001 Description

WEIGHT LIFTING WRIST WRAP Art : ZI-4002 Description

Email : sales@zanamind.com

### WEIGHTLIFTING / WEIGHT LIFTING WRIST WRAPS

WEIGHT LIFTING WRIST WRAP Art : ZI-4003 Description

WEIGHT LIFTING WRIST WRAP Art : ZI-4004 Description

Email : sales@zanamind.com

### WEIGHTLIFTING / WEIGHT LIFTING WRIST WRAPS

WEIGHT LIFTING WRIST WRAP Art : ZI-4005 Description

WEIGHT LIFTING WRIST WRAP Art : ZI-4006 Description

Email : sales@zanamind.com