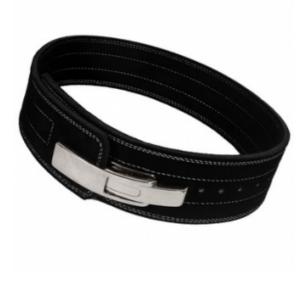

# Description

Designed to provide essential spinal support, this 4"-wide powerlifting belt is made using incredibly sturdy nubuck leather, and fastens using an advanced lever clasp that's capable of maintaining tension throughout all stages of the lifting process. Like all of our weightlifting products, this belt has been made from the finest materials, and can be relied on to perform well time after time, whether you're looking for a training belt, or a general exercise belt. It's the same width throughout, and has been designed to ensure that it offers full body support, which is essential if you want to avoid bad form or excessive abdominal pressure during particularly heavy lifts.