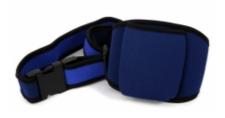

#### WEIGHTLIFTING / Neoprene Belts

### Neoprene Belt Art : ZI-3511

# Description

Build your resistance like a champ with our RDX® Polypro dipping belt with chain. It's an essential bodybuilding tool for anyone who's serious about strength and resistance training in the gym and it features a nylon exterior for enhanced resistance and durability, a Polypropylene webbing for added strength, steel chain and hardware that offer reinforced power, and a curved belt design for outstanding comfort for long sessions at the gym. This dipping belt not only follows the natural lines of your body to reduce stress but it will also eliminate swinging loads for a safe workout every time.