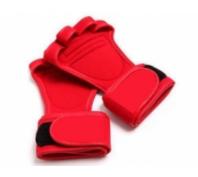

### WEIGHTLIFTING / Weight Lifting Gloves For Men

Weight Lifting Glove for Men Art : ZI-3101 Description

Weight Lifting Glove for Men Art : ZI-3102 Description

Email : sales@zanamind.com