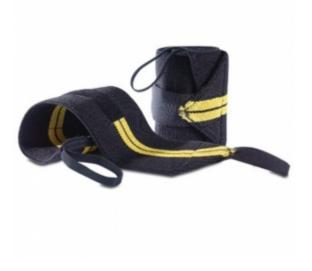

#### WEIGHTLIFTING / WEIGHT LIFTING WRIST WRAPS

WEIGHT LIFTING WRIST WRAP Art : ZI-4001 Description

WEIGHT LIFTING WRIST WRAP Art : ZI-4002 Description

Email : sales@zanamind.com

### WEIGHTLIFTING / WEIGHT LIFTING WRIST WRAPS

WEIGHT LIFTING WRIST WRAP Art : ZI-4003 Description

WEIGHT LIFTING WRIST WRAP Art : ZI-4004 Description

Email : sales@zanamind.com

### WEIGHTLIFTING / WEIGHT LIFTING WRIST WRAPS

WEIGHT LIFTING WRIST WRAP Art : ZI-4005 Description

WEIGHT LIFTING WRIST WRAP Art : ZI-4006 Description

Email : sales@zanamind.com