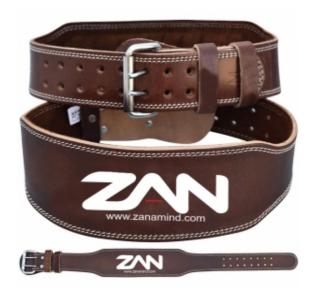

### Leather Belt Art : ZI-3401

# Description

Made from high quality oil tanned Nubuck leather, this weight lifting belt will offer incredible cushioning and a soft, padded feel for power lifters and strength training champs! Stack with confidence and let the shock resistant leather reduce stress whilst the contoured design provides amazing comfort and supports your lower back. The bullet-proof stitching and heavy duty hardware guarantee the toughest construction of gym belts around. Yet the leather remains supple for the wearer, even for extended lifting sessions.