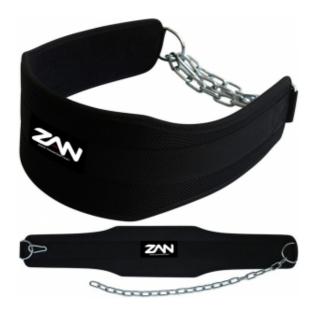

# Description

Build your resistance like a champ with our RDX® Polypro dipping belt with chain. It's an essential bodybuilding tool for anyone who's serious about strength and resistance training in the gym and it features a nylon exterior for enhanced resistance and durability, a Polypropylene webbing for added strength, steel chain and hardware that offer reinforced power, and a curved belt design for outstanding comfort for long sessions at the gym. This dipping belt not only follows the natural lines of your body to reduce stress but it will also eliminate swinging loads for a safe workout every time.