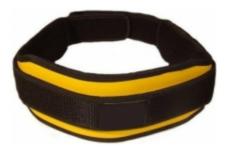

### WEIGHTLIFTING / Neoprene Belts

Neoprene Belt Art : ZI-3509 Description

### Neoprene Belt Art : ZI-3510 Description

Get optimum back support with this neoprene weight lifting belt. A pro power gym belt designed to provide you with all the coverage and physical assistance you need for a challenging lift. Available in a wide design, you will benefit from added support around the abdomen as well as the back area and the rubberised grip feature in the middle of the belt helps to add secureness. With a webbed design, this power belt offers an unbeatable level of resilience and with a buckle made of steel strength, it can withstand any punishment.