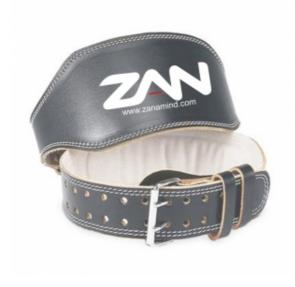

#### Leather Belt Art : ZI-3403

# Description

Designed to provide essential spinal support, this 4"-wide powerlifting belt is made using incredibly sturdy nubuck leather, and fastens using an advanced lever clasp that's capable of maintaining tension throughout all stages of the lifting process. Like all of our weightlifting products, this belt has been made from the finest materials, and can be relied on to perform well time after time, whether you're looking for a training belt, or a general exercise belt. It's the same width throughout, and has been designed to ensure that it offers full body support, which is essential if you want to avoid bad form or excessive abdominal pressure during particularly heavy lifts.