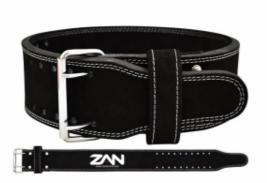

### Leather Belt Art : ZI-3404 Description

Harness the strength within with this unique powerlifting belt, made from our exclusive Nubuck oil-tanned leather which forms a gel-like padding for unbeatable shock resistance. And contoured to flow seamlessly with the curves of your body, this power belt promises a comfortable fit for heavy lifts, tough workouts or challenging competitions. Engineered with a unique anti-microbial treatment for maximum hygiene, a steel strength buckle for amazing performance, plus double stitching throughout for invincible holding power, this versatile weight lifting and exercise belt will not let you down.