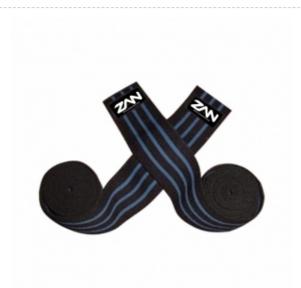

### WEIGHTLIFTING / Weight Lifting Knee Wraps

Weight Lifting Knee Wrap Art : ZI-4101 Description

Weight Lifting Knee Wrap Art : ZI-4102 Description

Email : sales@zanamind.com

### WEIGHTLIFTING / Weight Lifting Knee Wraps

Weight Lifting Knee Wrap Art : ZI-4103 Description

Weight Lifting Knee Wrap Art : ZI-4104 Description

Email : sales@zanamind.com

### WEIGHTLIFTING / Weight Lifting Knee Wraps

Weight Lifting Knee Wrap Art : ZI-4105 Description

Weight Lifting Knee Wrap Art : ZI-4106 Description

Email : sales@zanamind.com

### WEIGHTLIFTING / Weight Lifting Knee Wraps

Weight Lifting Knee Wrap Art : ZI-4107 Description

Weight Lifting Knee Wrap Art : ZI-4108 Description

Email : sales@zanamind.com

### WEIGHTLIFTING / Weight Lifting Knee Wraps

Weight Lifting Knee Wrap Art : ZI-4109 Description