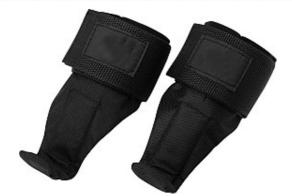

### WEIGHTLIFTING / Weight Lifting Hooks

Weight Lifting Hook Art : ZI-3805 Description

Weight Lifting Hook Art : ZI-3806 Description

Email : sales@zanamind.com