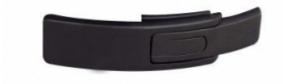

### Gym Belt Buckle Chrome Platted Art : ZI-3406

# Description

We deliver robust and resilient chrome platted steel buckle which is rust proof and fit all standard lever belts. The manufacturing design allows for swift on/off application without fiddling around with your belt. This is sold as a single item

- Chrome platted Steel Buckle that will resist corrosion and rust
- Fits all standard lever belts
- Sold as a Buckle Only
- Lever design allows quick and easy use of the belt

Email : sales@zanamind.com