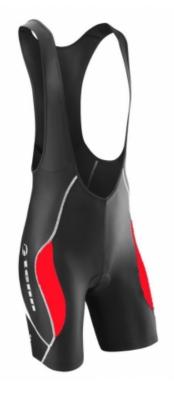

# Description

- 1. Made of 100% Nylon Water Proof
- 2. Very Comfortable & durable
- 3. All seams are sealed
- 4. Available in any Colours
- 5. Sizes: XS, S, M, L, XL, XXL

CYCLING BIB / SHORT Art: ZI-5901 Description

CYCLING BIB / SHORT Art: ZI-5902 Description

CYCLING BIB / SHORT Art: ZI-5903

Description

CYCLING BIB / SHORT

Art: ZI-5904

Description

CYCLING BIB / SHORT

Art: ZI-5905