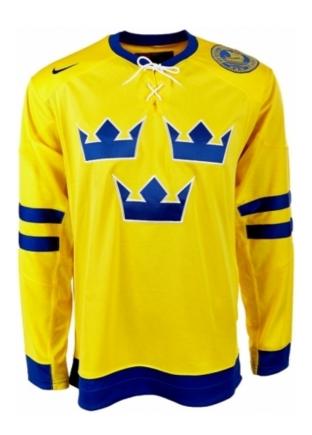

# Ice Hockey Uniform

Art: ZI-6301

#### Description

1. Made of 100% Polyester Heavier Mesh

2. Fabric Weight: 200-210 GSM

3. Sleeves: Full sleeve length

4. Neck: V-Neck with self fabric trim

5. More Details: Two Needle Hem and Cuffs

for durability

6. Sizes: XS, S, M, L, XL, XXL