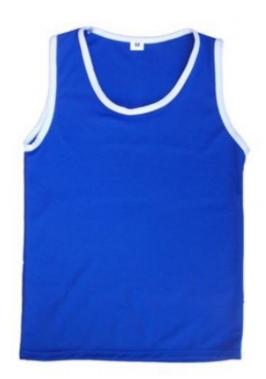

# Training bib

Art: ZI-5702

- 1. Training Vest Made of 100% Polyester Micro Mesh
- 2. Printing is also applicable
- 3. Light Weight
- 4. Sizes: XS, S, M, L, XL, XXL