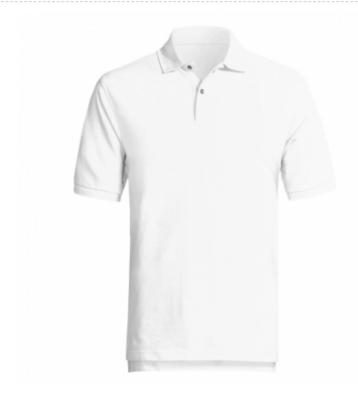

# Polo shirt

Art: ZI-5503

# Description

- 1. Made of 100% Cotton
- 2. Fabric Weight: 200-210 gsm
- 3. Short Sleeves
- 4. Two needle hem and cuffs for durability
- 5. Without adding any printing cost
- 6. Colors: Available in any Color
- 7. Size: Available in Children, Youth and Adult sizes i.e. (116, 128, 140, 152, 164, XS, S, M, L, XL, XXL)