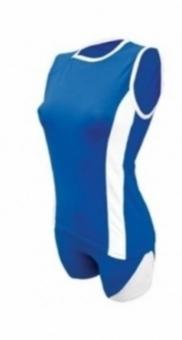

#### **VOLLEYBALL UNIFORM**

Art: ZI-6508

# Description

- 100% soft-touch polyester, 180 gsm
- Short sleeves
- V-neck tim
- 6.35 oz knitted rib collar
- Contrasting mesh shoulder and sleeve panels
- Overlocked seams with heavyduty thread