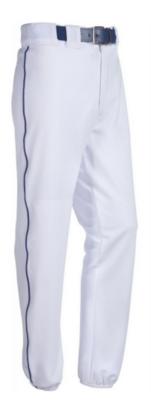

### Baseball Uniform

Art: ZI-6201

# Description

Material: Dull Speedo (100% Polyester)

Fabric Weight: 200 - 220 GSM

Available in both short and long sleeves