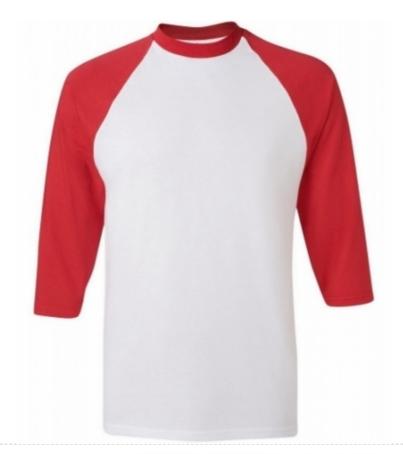

### Baseball Uniform

Art: ZI-6201

# Description

Material: Dull Speedo (100% Polyester)

Fabric Weight: 200 - 220 GSM

Available in both short and long sleeves