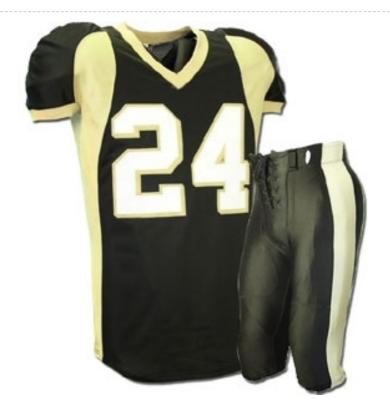

#### American Football Uniform

Art: ZI-6003

## Description

Material: 100% Polyester honey comb Mesh

**Fabric Weight:** 140 - 150 gsm **Sizes:** XS, S, M, L, XL, XXL