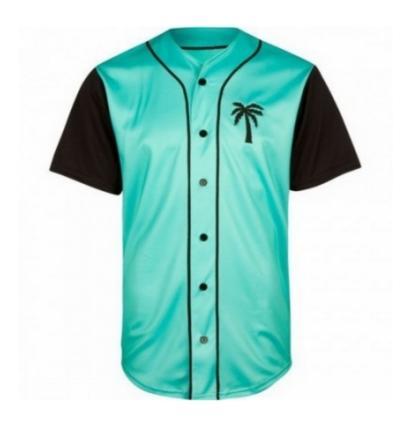

### Baseball Uniform

Art: ZI-6201

# Description

Material: Dull Speedo (100% Polyester)

Fabric Weight: 200 - 220 GSM

Available in both short and long sleeves