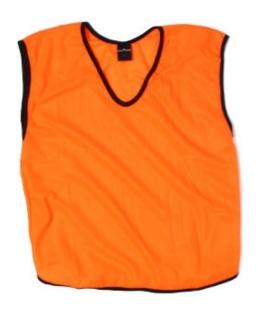

# Training bib

Art: ZI-5704

- 1. Training Vest Made of 100% Polyester Micro Mesh
- 2. Printing is also applicable
- 3. Light Weight
- 4. Sizes: XS, S, M, L, XL, XXL