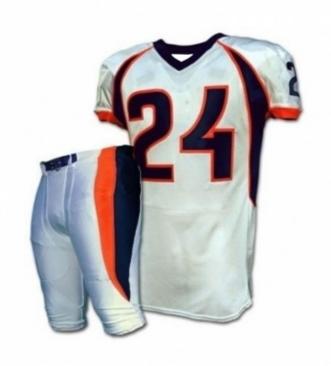

### American Football Uniform

Art: ZI-6001

# Description

Material: 100% Polyester honey comb Mesh

**Fabric Weight:** 140 - 150 gsm **Sizes:** XS, S, M, L, XL, XXL