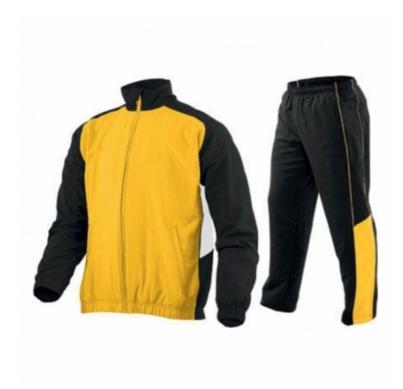

# Track suit

# Art : ZI-5201

Description

- Made of 100% polyester (Micro fibre peach 105-115~gsm) imported
- With Inside lining of 100% polyester 2/1 mesh 65-75 gsm
- Full zip front jacket features elastic cuffs
- Two side seam pockets
- Drawstring option at the hemline
- All desired colors are available
- Available in all sizes Childern, Youth, Adult i.e. (116, 128, 140, 152, 164, XS, S, M, L, XL, XXL)