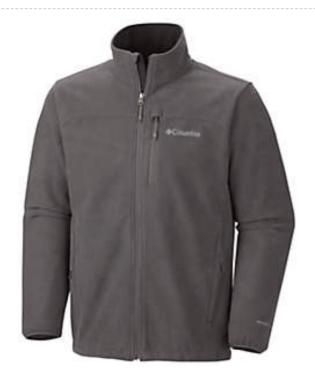

Fleece Jackets & Vest Art: ZI-6508 Description

Fleece Jackets & Vest Art: ZI-6509 Description