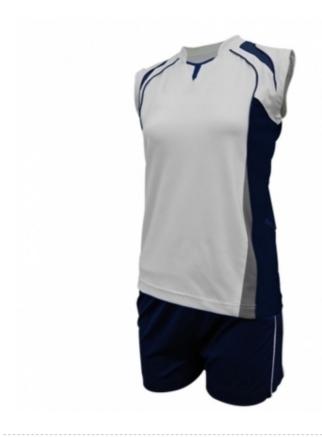

#### **VOLLEYBALL UNIFORM**

Art: ZI-6509

# Description

100% soft-touch polyester, 180 gsm

- Sleeveless cut out
- V-neck tim
- Contrasting mesh side panels
- Overlocked seams with heavyduty thread