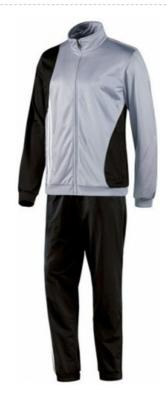

# Track suit

Art : ZI-5204

- Made of 100% polyester (Micro fibre peach 105-115 gsm) imported
- With Inside lining of 100% polyester 2/1 mesh 65-75 gsm
- Full zip front jacket features elastic cuffs
- Two side seam pockets
- Drawstring option at the hemline
- All desired colors are available
- Available in all sizes Childern, Youth, Adult i.e. (116, 128, 140, 152, 164, XS, S, M, L, XL, XXL)