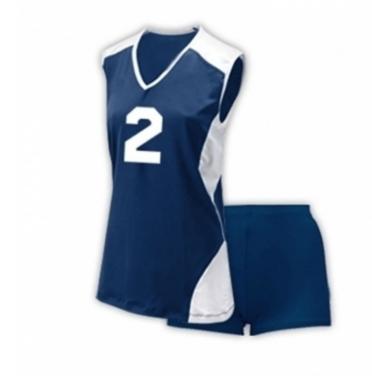

#### **VOLLEYBALL UNIFORM**

Art: ZI-6601

### Description

Material: 100% Soft-Touch Polyester

**Fabric Weight**: 160 GSM **Sizes**: XS, S, M, L, XL, XXL