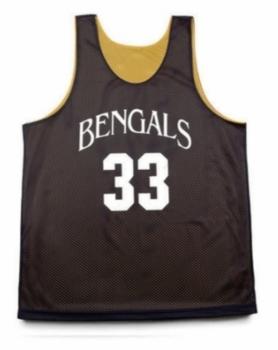

### Basket Ball Uniform

Art: ZI-6101

Description

Material: 100% Polyester Interlock

**Fabric Weight**: 140 to 150 GSM **Sizes**: XS, S, M, L, XL, XXL

### Basket Ball Uniform

Art: ZI-6102

Description

Material: 100% Polyester Air Mesh

**Fabric Weight**: 140 to 150 GSM **Sizes**: XS, S, M, L, XL, XXL

### Basket Ball Uniform

Art: ZI-6103

### Description

Material: 100% Polyester Interlock

**Fabric Weight**: 140 to 150 GSM **Sizes**: XS, S, M, L, XL, XXL

### Basket Ball Uniform

Art: ZI-6104

### Description

Material: 100% Polyester Interlock

Fabric Weight: 140 to 150 GSM Sizes: XS, S, M, L, XL, XXL

### Basket Ball Uniform

Art: ZI-6105

### Basket Ball Uniform

Art: ZI-6106

# Basket Ball Uniform

Art: ZI-6107

# Description

Material: 100% Polyester Interlock

**Fabric Weight**: 140 to 150 GSM **Sizes**: XS, S, M, L, XL, XXL

### Basket Ball Uniform

Art: ZI-6108

# Description

Material: 100% Polyester Air Mesh Fabric Weight: 140 to 150 GSM Sizes: XS, S, M, L, XL, XXL

Basket Ball Uniform
Art: ZI-6109

Description

Material: 100% Polyester Air Mesh Fabric Weight: 140 to 150 GSM Sizes: XS, S, M, L, XL, XXL