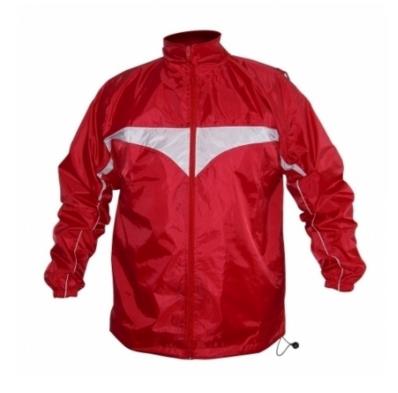

# Rain jacket Art: ZI-5805 Description

- 1. Made of 100% Nylon Water Proof
- 2. Very Comfortable & durable
- 3. All seams are sealed
- 4. Available in any Colours
- 5. Sizes: XS, S, M, L, XL, XXL