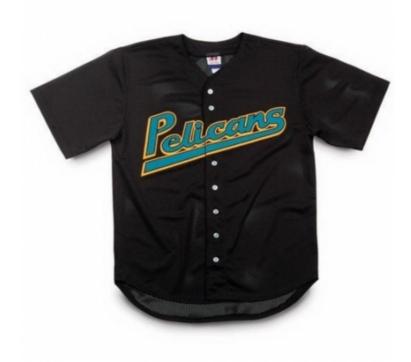

### Baseball Uniform

Art: ZI-6202

# Description

Material: Dull Speedo (100% Polyester)

Fabric Weight: 200 - 220 GSM