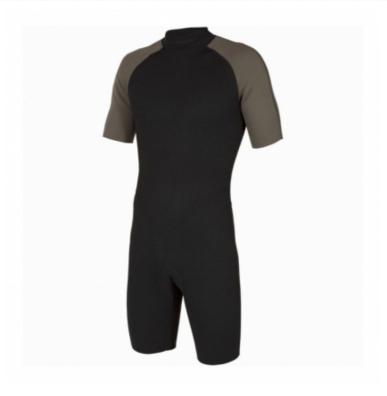

# Track suit

# Art : ZI-5201

Description

- Made of 100% polyester (Micro fibre peach 105-115~gsm) imported
- With Inside lining of 100% polyester 2/1 mesh 65-75 gsm
- Full zip front jacket features elastic cuffs
- Two side seam pockets
- Drawstring option at the hemline
- All desired colors are available
- Available in all sizes Childern, Youth, Adult i.e. (116, 128, 140, 152, 164, XS, S, M, L, XL, XXL)