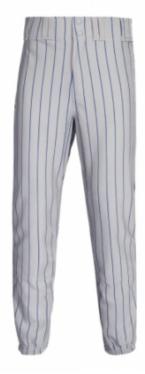

### Baseball Uniform

Art: ZI-6201

# Description

Material: Dull Speedo (100% Polyester)

Fabric Weight: 200 - 220 GSM

Available in both short and long sleeves