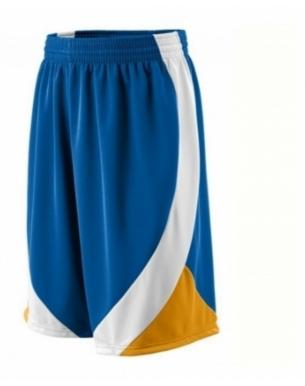

### Basket Ball Uniform

Art: ZI-6101

Description

Material: 100% Polyester Interlock

**Fabric Weight**: 140 to 150 GSM **Sizes**: XS, S, M, L, XL, XXL

### Basket Ball Uniform

Art: ZI-6102

Description

Material: 100% Polyester Air Mesh

**Fabric Weight**: 140 to 150 GSM **Sizes**: XS, S, M, L, XL, XXL

### Basket Ball Uniform

Art: ZI-6103

### Description

Material: 100% Polyester Interlock

**Fabric Weight**: 140 to 150 GSM **Sizes**: XS, S, M, L, XL, XXL

### Basket Ball Uniform

Art: ZI-6104

### Description

Material: 100% Polyester Interlock

Fabric Weight: 140 to 150 GSM Sizes: XS, S, M, L, XL, XXL

### Basket Ball Uniform

Art: ZI-6105

### Basket Ball Uniform

Art: ZI-6106

# Basket Ball Uniform

Art: ZI-6107

# Description

Material: 100% Polyester Interlock

**Fabric Weight**: 140 to 150 GSM **Sizes**: XS, S, M, L, XL, XXL

### Basket Ball Uniform

Art: ZI-6108

# Description

Material: 100% Polyester Air Mesh Fabric Weight: 140 to 150 GSM Sizes: XS, S, M, L, XL, XXL

Basket Ball Uniform
Art: ZI-6109

Description

Material: 100% Polyester Air Mesh Fabric Weight: 140 to 150 GSM Sizes: XS, S, M, L, XL, XXL