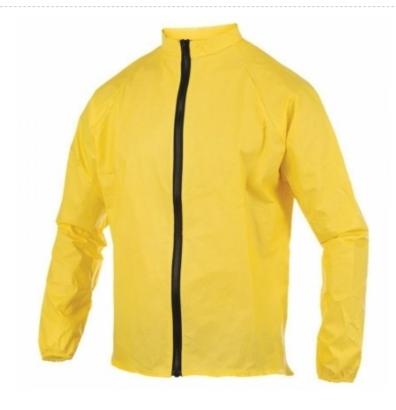

# Rain jacket

Art: ZI-5802

- 1. Made of 100% Polyester Water Proof
- 2. Very Comfortable & durable
- 3. All seams are sealed
- 4. Available in any Colours
- 5. Sizes: XS, S, M, L, XL, XXL

# Description

- 1. Made of 100% Polyester Water Proof
- 2. Very Comfortable & durable
- 3. All seams are sealed
- 4. Avaiable in any Colours
- 5. Sizes: XS, S, M, L, XL, XXL