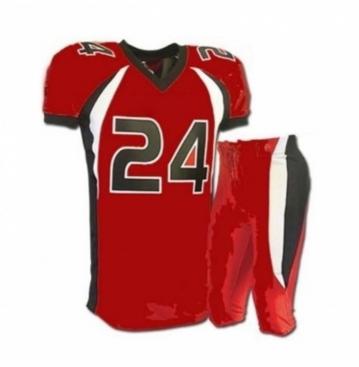

orm

Art: ZI-6002

### Description

Material: 100% Polyester honey comb Mesh

**Fabric Weight:** 140 - 150 gsm **Sizes:** XS, S, M, L, XL, XXL





#### American Football Uniform

Art: ZI-6003

## Description

Material: 100% Polyester honey comb Mesh

**Fabric Weight:** 140 - 150 gsm **Sizes:** XS, S, M, L, XL, XXL



### American Football Uniform

Art: ZI-6004

### Description

Material: 100% Polyester honey comb Mesh

**Fabric Weight:** 140 - 150 gsm **Sizes:** XS, S, M, L, XL, XXL





#### American Football Uniform

Art: ZI-6005

# Description

Material: 100% Polyester honey comb Mesh

**Fabric Weight:** 140 - 150 gsm **Sizes:** XS, S, M, L, XL, XXL



# American Football Uniform

Art : ZI-6006

### Description

Material: 100% Polyester honey comb Mesh

Fabric Weight: 140 - 150 gsm





#### American Football Uniform

Art: ZI-6007

Description

Material: 100% Polyester honey comb Mesh

Fabric Weight: 140 - 150 gsm

Sizes: XS, S, M, L, XL, XXL



### American Football Uniform

Art: ZI-6008

Description

Material: 100% Polyester honey comb Mesh

Fabric Weight: 140 - 150 gsm





# American Football Uniform

Art: ZI-6009

Description

Material: 100% Polyester honey comb Mesh

Fabric Weight: 140 - 150 gsm





### Basket Ball Uniform

Art: ZI-6101

Description

Material: 100% Polyester Interlock

**Fabric Weight**: 140 to 150 GSM **Sizes**: XS, S, M, L, XL, XXL



### Basket Ball Uniform

Art: ZI-6102

Description

Material: 100% Polyester Air Mesh

**Fabric Weight**: 140 to 150 GSM **Sizes**: XS, S, M, L, XL, XXL





### Basket Ball Uniform

Art: ZI-6103

### Description