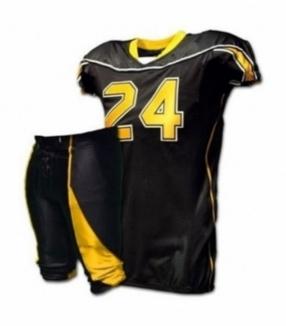

#### American Football Uniform

Art: ZI-6003

## Description

Material: 100% Polyester honey comb Mesh

**Fabric Weight:** 140 - 150 gsm **Sizes:** XS, S, M, L, XL, XXL