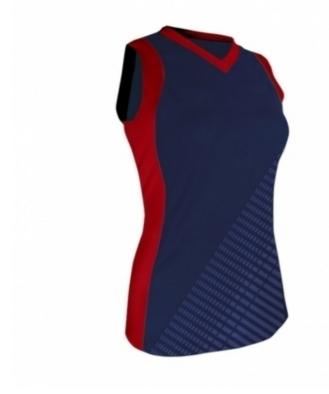

#### **VOLLEYBALL UNIFORM**

Art: ZI-6507

### Description

- 100% soft-touch polyester,  $160~\mathrm{gsm}$
- Short set-in sleeves
- V-neck tim
- Contrasting Mesh side panels
- Overlocked seams with heavyduty thread