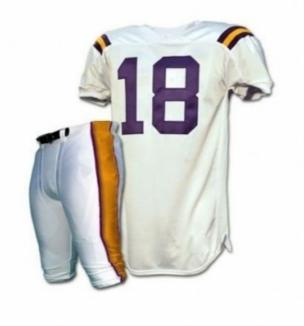

### American Football Uniform

Art: ZI-6002

### Description

Material: 100% Polyester honey comb Mesh

**Fabric Weight:** 140 - 150 gsm **Sizes:** XS, S, M, L, XL, XXL