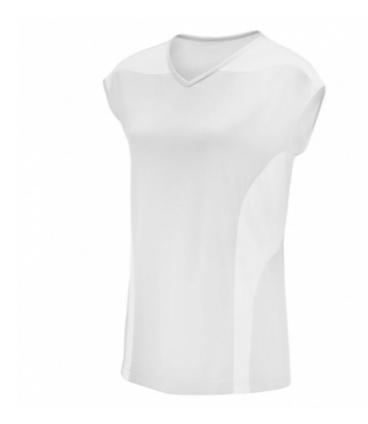

#### **VOLLEYBALL UNIFORM**

Art: ZI-6509

# Description

100% soft-touch polyester, 180 gsm

- Sleeveless cut out
- V-neck tim
- Contrasting mesh side panels
- Overlocked seams with heavyduty thread