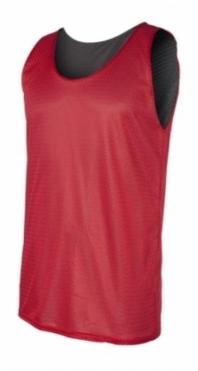

### Basket Ball Uniform

Art: ZI-6101

Description

Material: 100% Polyester Interlock

**Fabric Weight**: 140 to 150 GSM **Sizes**: XS, S, M, L, XL, XXL

### Basket Ball Uniform

Art: ZI-6102

Description

Material: 100% Polyester Air Mesh

**Fabric Weight**: 140 to 150 GSM **Sizes**: XS, S, M, L, XL, XXL