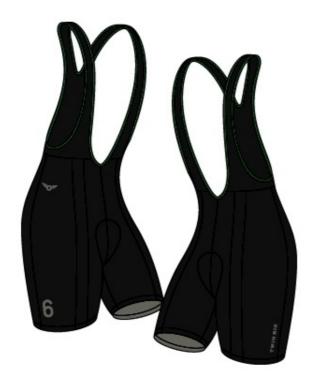

Description

CYCLING BIB / SHORT

Art : ZI-5906

Description

CYCLING BIB / SHORT Art: ZI-5907 Description

CYCLING BIB / SHORT Art: ZI-5908 Description