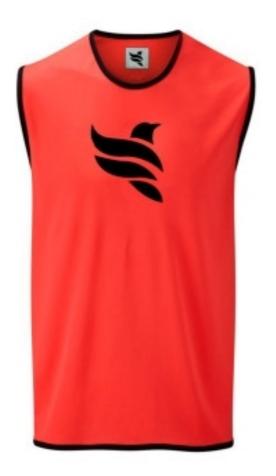

# Training bib

Art: ZI-5702

- 1. Training Vest Made of 100% Polyester Micro Mesh
- 2. Printing is also applicable
- 3. Light Weight
- 4. Sizes: XS, S, M, L, XL, XXL