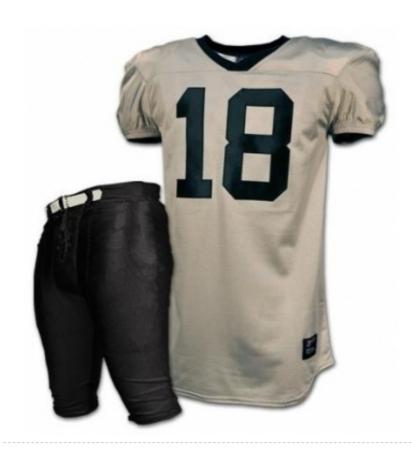

### American Football Uniform

Art: ZI-6004

### Description

Material: 100% Polyester honey comb Mesh

**Fabric Weight:** 140 - 150 gsm **Sizes:** XS, S, M, L, XL, XXL