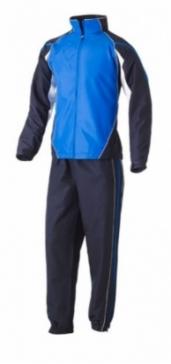

# Track suit

Art: ZI-5202

- -Made of 100% polyester (Trinda) Imported
- Elastic cuffs
- Two side seam pockets
- All desired colors are available
- Available in all sizes Childern, Youth, Adult i.e. (116, 128, 140, 152, 164, XS, S, M, L, XL, XXL)

# Track suit

Art: ZI-5203