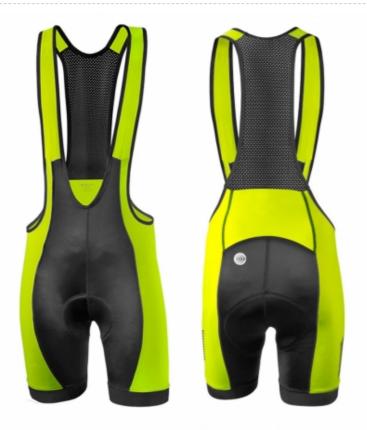

CYCLING BIB / SHORT Art: ZI-5902 Description

CYCLING BIB / SHORT Art: ZI-5903

Description

CYCLING BIB / SHORT

Art: ZI-5904

Description

CYCLING BIB / SHORT

Art: ZI-5905

Description

CYCLING BIB / SHORT

Art : ZI-5906

Description

CYCLING BIB / SHORT Art: ZI-5907 Description

CYCLING BIB / SHORT Art: ZI-5908 Description