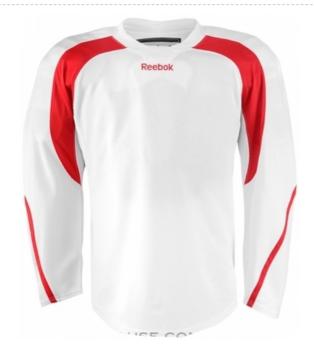

# Ice Hockey Uniform

Art: ZI-6302

### Description

1. Made of 100% Polyester Heavier Mesh

2. Fabric Weight: 200-210 GSM

3. Sleeves: Full sleeve length

4. Neck: V-Neck with self fabric trim

5. More Details: Two Needle Hem and Cuffs for durability