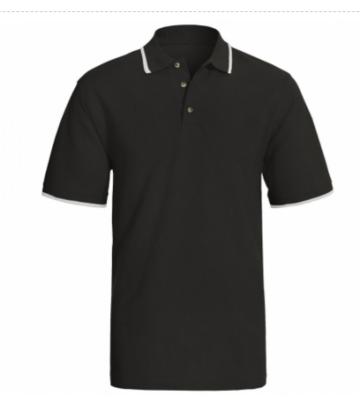

# Polo shirt

Art: ZI-5503

# Description

- 1. Made of 100% Cotton
- 2. Fabric Weight: 200-210 gsm
- 3. Short Sleeves
- 4. Two needle hem and cuffs for durability
- 5. Without adding any printing cost
- 6. Colors: Available in any Color
- 7. Size: Available in Children, Youth and Adult sizes i.e. (116, 128, 140, 152, 164, XS, S, M, L, XL, XXL)