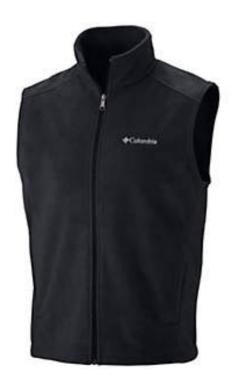

# Description

Material: 100% Polyester Air Mesh

Fabric Weight: 140 - 150 gsm

Sleeves: Available in bothe short and long seelves

Fleece Jackets & Vest Art: ZI-6501 Description

Fleece Jackets & Vest Art: ZI-6502 Description

Fleece Jackets & Vest Art: ZI-6503 Description

Fleece Jackets & Vest Art: ZI-6504 Description

Fleece Jackets & Vest Art: ZI-6505 Description

Fleece Jackets & Vest Art: ZI-6506 Description

Fleece Jackets & Vest Art: ZI-6507 Description

Fleece Jackets & Vest Art: ZI-6508 Description

Fleece Jackets & Vest Art: ZI-6509 Description