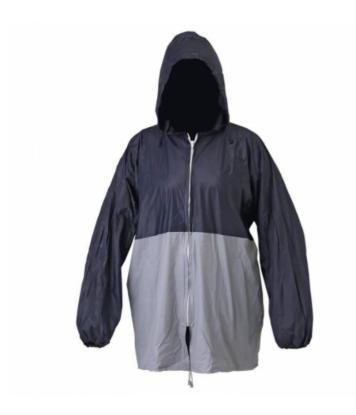

# Rain jacket

Art: ZI-5801

# Description

- 1. Made of 100% Nylon Water Proof
- 2. Very Comfortable & durable
- 3. All seams are sealed
- 4. Available in any Colours
- 5. Sizes: XS, S, M, L, XL, XXL