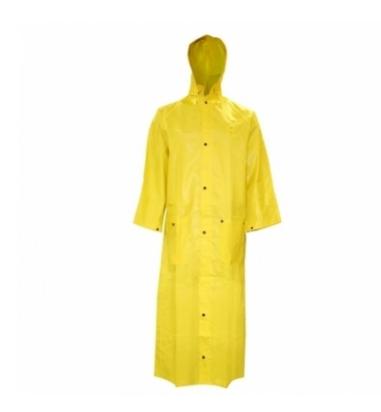

# Rain jacket

Art: ZI-5804

- 1. Made of 100% Nylon Water Proof
- 2. Very Comfortable & durable
- 3. All seams are sealed
- 4. Available in any Colours
- 5. Sizes: XS, S, M, L, XL, XXL