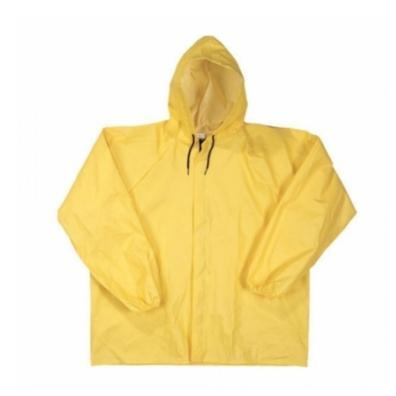

# Rain jacket

Art: ZI-5801

# Description

- 1. Made of 100% Nylon Water Proof
- 2. Very Comfortable & durable
- 3. All seams are sealed
- 4. Available in any Colours
- 5. Sizes: XS, S, M, L, XL, XXL