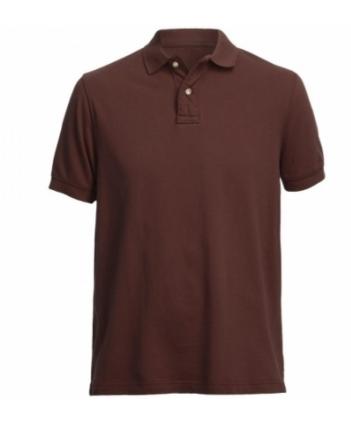

# Polo shirt

Art : ZI-5502

- 1. Made of 100% Cotton
- 2. Fabric Weight: 180 200 gsm
- 3. Short Sleeves
- 4. Ribbed Collar & Cuffs
- 5. Without adding any printing cost
- 6. Colors: Available in any Color
- 7. Size: Available in Children, Youth and Adult sizes i.e. (116, 128, 140, 152, 164, XS, S, M, L, XL, XXL)