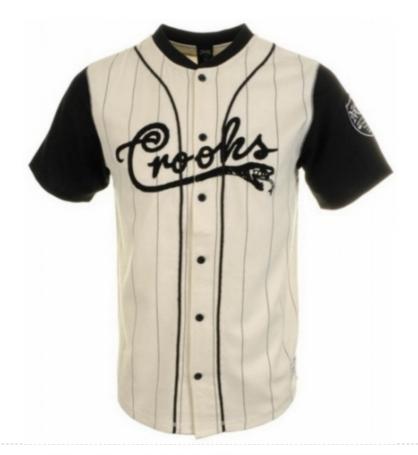

### Baseball Uniform

Art: ZI-6203

### Description

Material: Dull Speedo (100% Polyester)

Fabric Weight: 200 - 220 GSM

Available in both short and long sleeves