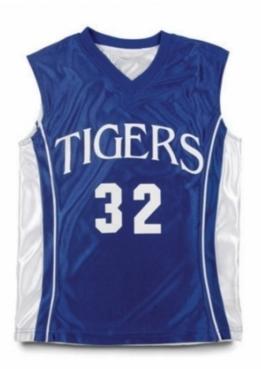

### Basket Ball Uniform

Art: ZI-6101

Description

Material: 100% Polyester Interlock

**Fabric Weight**: 140 to 150 GSM **Sizes**: XS, S, M, L, XL, XXL

### Basket Ball Uniform

Art: ZI-6102

Description

Material: 100% Polyester Air Mesh

**Fabric Weight**: 140 to 150 GSM **Sizes**: XS, S, M, L, XL, XXL

### Basket Ball Uniform

Art: ZI-6103

### Description

Material: 100% Polyester Interlock

**Fabric Weight**: 140 to 150 GSM **Sizes**: XS, S, M, L, XL, XXL

### Basket Ball Uniform

Art: ZI-6104

### Description

Material: 100% Polyester Interlock

Fabric Weight: 140 to 150 GSM Sizes: XS, S, M, L, XL, XXL

### Basket Ball Uniform

Art: ZI-6105

### Basket Ball Uniform

Art: ZI-6106

# Basket Ball Uniform

Art: ZI-6107

# Description

Material: 100% Polyester Interlock

**Fabric Weight**: 140 to 150 GSM **Sizes**: XS, S, M, L, XL, XXL

### Basket Ball Uniform

Art: ZI-6108

# Description

Material: 100% Polyester Air Mesh Fabric Weight: 140 to 150 GSM Sizes: XS, S, M, L, XL, XXL

Basket Ball Uniform
Art: ZI-6109

Description

Material: 100% Polyester Air Mesh Fabric Weight: 140 to 150 GSM Sizes: XS, S, M, L, XL, XXL