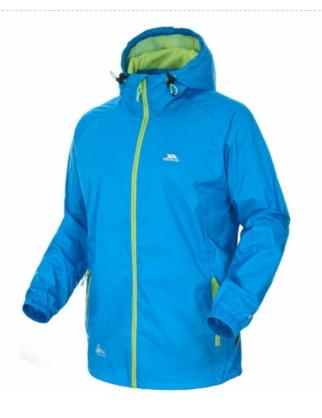

# Rain jacket

Art: ZI-5802

- 1. Made of 100% Polyester Water Proof
- 2. Very Comfortable & durable
- 3. All seams are sealed
- 4. Available in any Colours
- 5. Sizes: XS, S, M, L, XL, XXL