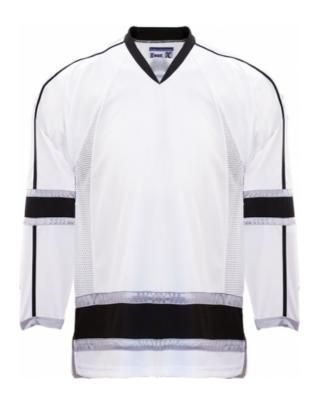

# Ice Hockey Uniform

Art: ZI-6303

### Description

1. Made of 100% Polyester Heavier Mesh

2. Fabric Weight: 200-210 GSM

3. Sleeves: Full sleeve length

4. Neck: V-Neck with self fabric trim

5. More Details: Two Needle Hem and Cuffs

for durability

6. Sizes: XS, S, M, L, XL, XXL