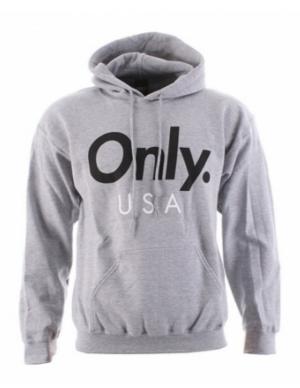

### Hoodie

Art: ZI-5604

- 1. Made of 80% Cotton & 20% polyester (Fleece)
- 2. Fabric Weight: 280-300 gsm
- 3. Without Zipper on front
- 4. Full Sleeves
- 5. Knitted rib belt and cuffs
- 6. Two needle stitches on sleeves, shoulders and hooded cap
- 7. Colors: Available in any Color
- 8. Size: Available in Children, Youth and Adult sizes i.e. (116, 128, 140, 152, 164, XS, S, M, L, XL)