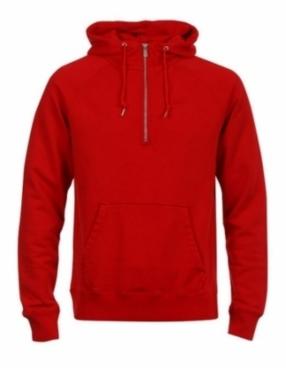

### Hoodie

Art: ZI-5605

# Description

- 1. Made of 80% Cotton & 20% polyester (Fleece)
- 2. Fabric Weight: 280-300 gsm
- 3. Without Zipper on front
- 4. Full Sleeves
- 5. Knitted rib belt and cuffs
- 6. Two needle stitches on sleeves, shoulders and hooded cap
- 7. Colors: Available in any Color
- 8. Size: Available in Children, Youth and Adult sizes i.e. (116, 128, 140, 152, 164, XS, S, M, L, XL)