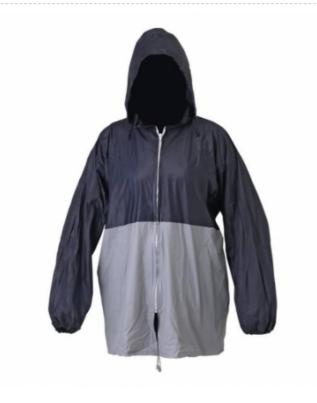

# Rain jacket

Art: ZI-5802

- 1. Made of 100% Polyester Water Proof
- 2. Very Comfortable & durable
- 3. All seams are sealed
- 4. Available in any Colours
- 5. Sizes: XS, S, M, L, XL, XXL