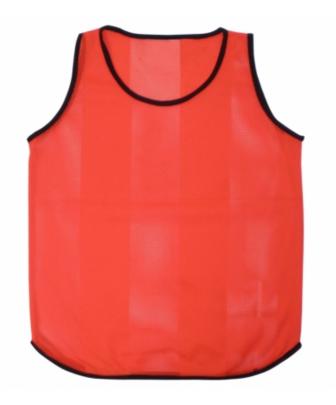

# Training bib

Art: ZI-5701

# Description

- 1. Training Vest Made of 100% Polyester Micro Mesh
- 2. Printing is also applicable
- 3. Light Weight
- 4. Sizes: XS, S, M, L, XL, XXL