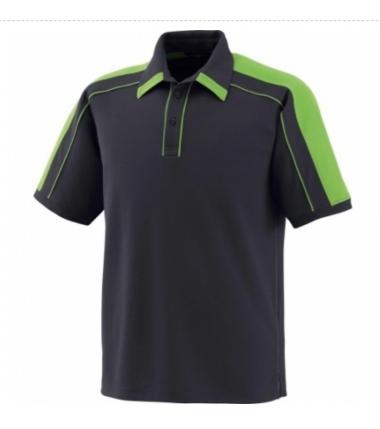

### Polo shirt

Art: ZI-5501

# Description

- 1. Made of 100% Cotton
- 2. Fabric Weight: 200-210 gsm
- 3. Short Sleeves
- 4. Ribbed Collar & Cuffs
- 5. Without adding any printing cost
- 6. Colors: Available in any Color
- 7. Size: Available in Children, Youth and Adult sizes i.e. (116, 128, 140, 152, 164, XS, S, M, L, XL, XXL)