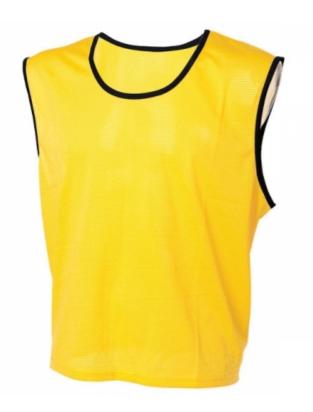

# Training bib

Art: ZI-5703

# Description

- 1. Training Vest Made of 100% Polyester Micro Mesh
- 2. Printing is also applicable
- 3. Light Weight
- 4. Sizes: XS, S, M, L, XL, XXL