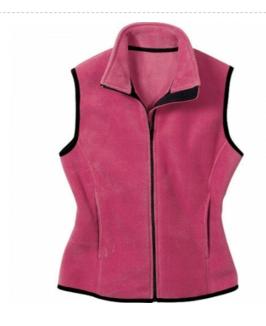

# Description

Material: 100% Polyester Air Mesh

Fabric Weight: 140 - 150 gsm

Sleeves: Available in bothe short and long seelves

Fleece Jackets & Vest Art: ZI-6501 Description

Fleece Jackets & Vest Art: ZI-6502 Description

Fleece Jackets & Vest Art: ZI-6503 Description

Fleece Jackets & Vest Art: ZI-6504 Description

Fleece Jackets & Vest Art: ZI-6505 Description

Fleece Jackets & Vest Art: ZI-6506 Description

Fleece Jackets & Vest Art: ZI-6507 Description

Fleece Jackets & Vest Art: ZI-6508 Description

Fleece Jackets & Vest Art: ZI-6509 Description