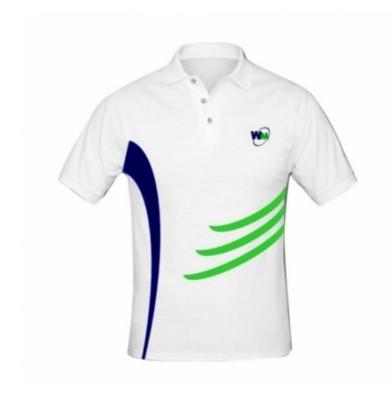

# Polo shirt

Art : ZI-5502

- 1. Made of 100% Cotton
- 2. Fabric Weight: 180 200 gsm
- 3. Short Sleeves
- 4. Ribbed Collar & Cuffs
- 5. Without adding any printing cost
- 6. Colors: Available in any Color
- 7. Size: Available in Children, Youth and Adult sizes i.e. (116, 128, 140, 152, 164, XS, S, M, L, XL, XXL)