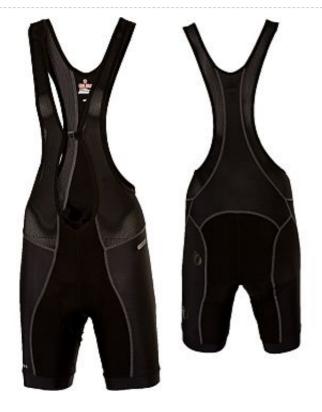

# Description

- 1. Made of 100% Nylon Water Proof
- 2. Very Comfortable & durable
- 3. All seams are sealed
- 4. Available in any Colours
- 5. Sizes: XS, S, M, L, XL, XXL

CYCLING BIB / SHORT Art: ZI-5901 Description

CYCLING BIB / SHORT Art: ZI-5902 Description

CYCLING BIB / SHORT Art: ZI-5903

Description

CYCLING BIB / SHORT

Art: ZI-5904

Description

CYCLING BIB / SHORT

Art: ZI-5905