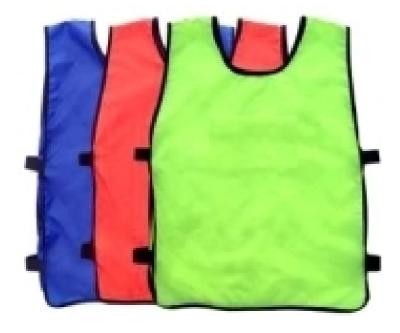

# Training bib

Art: ZI-5701

# Description

- 1. Training Vest Made of 100% Polyester Micro Mesh
- 2. Printing is also applicable
- 3. Light Weight
- 4. Sizes: XS, S, M, L, XL, XXL