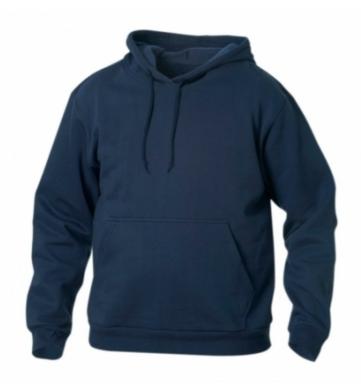

### Hoodie

Art: ZI-5601

# Description

- 1. Made of 100% Cotton (Fleece)
- 2. Fabric Weight: 280-300 gsm
- 3. Without Zipper on front
- 4. Full Sleeves
- 5. Knitted rib belt and cuffs
- 6. Two needle stitches on sleeves, shoulders and hooded cap
- 7. Colors: Available in any Color
- 8. Size: Available in Children, Youth and Adult sizes i.e. (116, 128, 140, 152, 164, XS, S, M, L, XL)