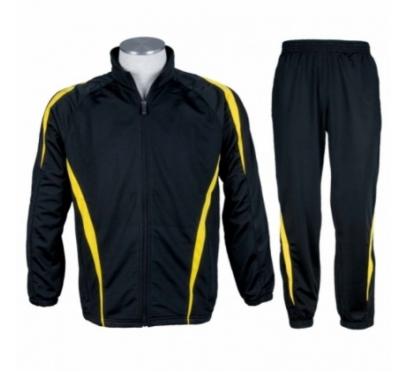

# Track suit

Art: ZI-5202

- -Made of 100% polyester (Trinda) Imported
- Elastic cuffs
- Two side seam pockets
- All desired colors are available
- Available in all sizes Childern, Youth, Adult i.e. (116, 128, 140, 152, 164, XS, S, M, L, XL, XXL)

# Track suit

Art: ZI-5203