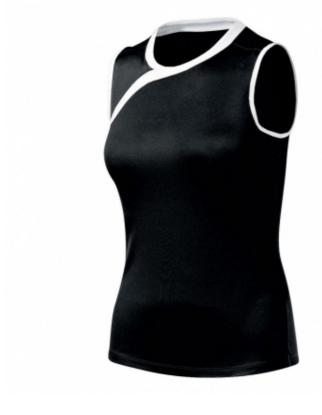

#### **VOLLEYBALL UNIFORM**

Art: ZI-6507

### Description

- 100% soft-touch polyester,  $160~\mathrm{gsm}$
- Short set-in sleeves
- V-neck tim
- Contrasting Mesh side panels
- Overlocked seams with heavyduty thread