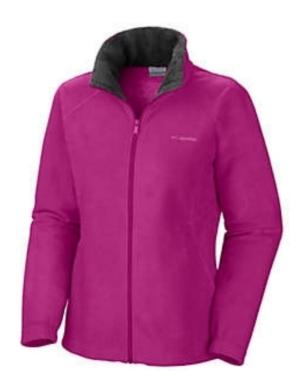

# Rain jacket

Art: ZI-5801

# Description

- 1. Made of 100% Nylon Water Proof
- 2. Very Comfortable & durable
- 3. All seams are sealed
- 4. Available in any Colours
- 5. Sizes: XS, S, M, L, XL, XXL