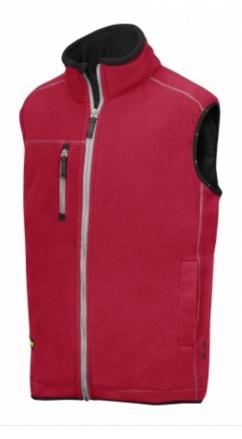

# Description

Material: 100% Polyester Air Mesh

Fabric Weight: 140 - 150 gsm

Sleeves: Available in bothe short and long seelves

Fleece Jackets & Vest Art: ZI-6501 Description

Fleece Jackets & Vest Art: ZI-6502 Description