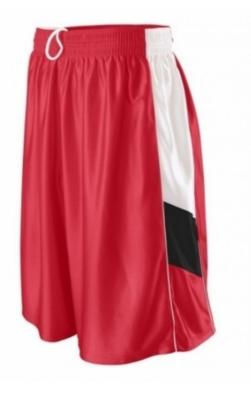

### Basket Ball Uniform

Art: ZI-6101

Description

Material: 100% Polyester Interlock

**Fabric Weight**: 140 to 150 GSM **Sizes**: XS, S, M, L, XL, XXL

### Basket Ball Uniform

Art: ZI-6102

Description

Material: 100% Polyester Air Mesh

**Fabric Weight**: 140 to 150 GSM **Sizes**: XS, S, M, L, XL, XXL