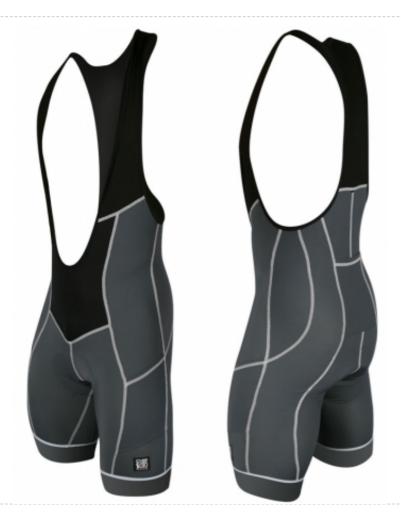

CYCLING BIB / SHORT Art: ZI-5902 Description

CYCLING BIB / SHORT Art: ZI-5903

Description

CYCLING BIB / SHORT

Art: ZI-5904

Description

CYCLING BIB / SHORT

Art: ZI-5905

Description

CYCLING BIB / SHORT

Art : ZI-5906

Description

CYCLING BIB / SHORT Art: ZI-5907 Description

CYCLING BIB / SHORT Art: ZI-5908 Description