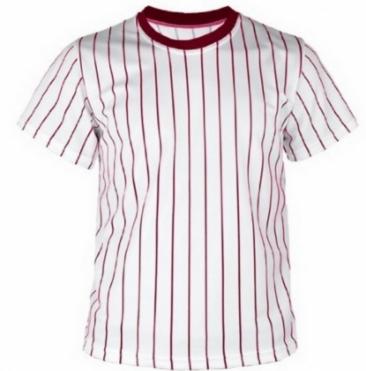

### Baseball Uniform

Art: ZI-6201

# Description

Material: Dull Speedo (100% Polyester)

Fabric Weight: 200 - 220 GSM

Available in both short and long sleeves