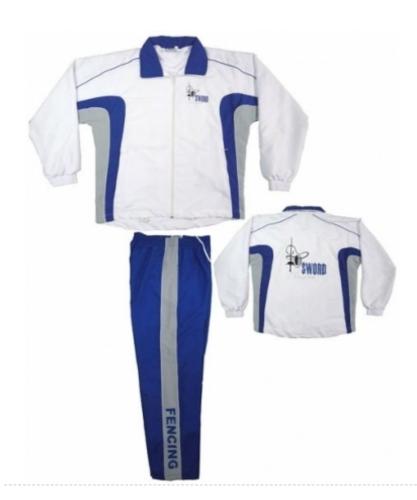

# Track suit

Art: ZI-5203

### Description

- Made of 100% polyester (Micro fibre peach 105-115 gsm) imported
- With Inside lining of 100% polyester 2/1 mesh 65-75 gsm
- Full zip front jacket features elastic cuffs
- Two side seam pockets
- Drawstring option at the hemline
- All desired colors are available
- Available in all sizes Childern, Youth, Adult i.e. (116, 128, 140, 152, 164, XS, S, M, L, XL, XXL)