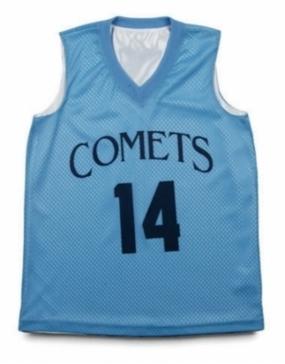

### Basket Ball Uniform

Art: ZI-6101

Description

Material: 100% Polyester Interlock

**Fabric Weight**: 140 to 150 GSM **Sizes**: XS, S, M, L, XL, XXL

### Basket Ball Uniform

Art: ZI-6102

Description

Material: 100% Polyester Air Mesh

**Fabric Weight**: 140 to 150 GSM **Sizes**: XS, S, M, L, XL, XXL