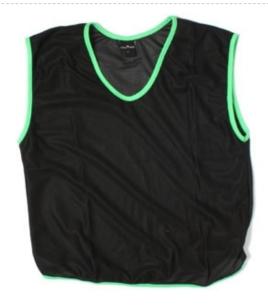

# Training bib

Art: ZI-5701

# Description

- 1. Training Vest Made of 100% Polyester Micro Mesh
- 2. Printing is also applicable
- 3. Light Weight
- 4. Sizes: XS, S, M, L, XL, XXL