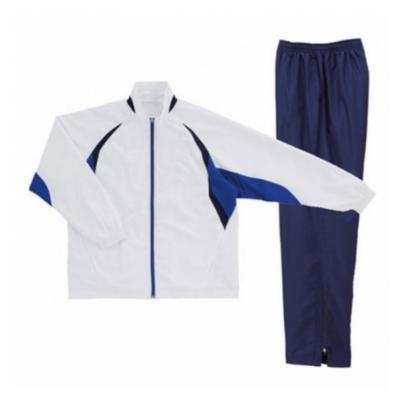

# Track suit

# Art : ZI-5201

Description

- Made of 100% polyester (Micro fibre peach 105-115~gsm) imported
- With Inside lining of 100% polyester 2/1 mesh 65-75 gsm
- Full zip front jacket features elastic cuffs
- Two side seam pockets
- Drawstring option at the hemline
- All desired colors are available
- Available in all sizes Childern, Youth, Adult i.e. (116, 128, 140, 152, 164, XS, S, M, L, XL, XXL)