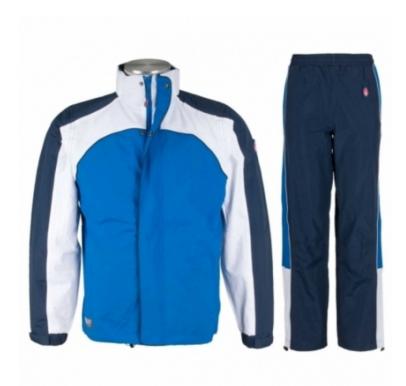

# Track suit

Art: ZI-5203

### Description

- Made of 100% polyester (Micro fibre peach 105-115 gsm) imported
- With Inside lining of 100% polyester 2/1 mesh 65-75 gsm
- Full zip front jacket features elastic cuffs
- Two side seam pockets
- Drawstring option at the hemline
- All desired colors are available
- Available in all sizes Childern, Youth, Adult i.e. (116, 128, 140, 152, 164, XS, S, M, L, XL, XXL)