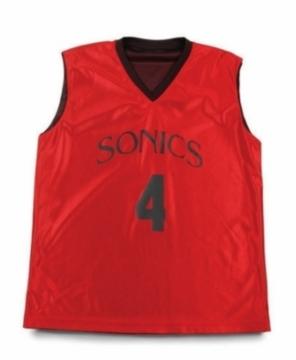

### Basket Ball Uniform

Art: ZI-6101

Description

Material: 100% Polyester Interlock

**Fabric Weight**: 140 to 150 GSM **Sizes**: XS, S, M, L, XL, XXL

### Basket Ball Uniform

Art: ZI-6102

Description

Material: 100% Polyester Air Mesh

**Fabric Weight**: 140 to 150 GSM **Sizes**: XS, S, M, L, XL, XXL