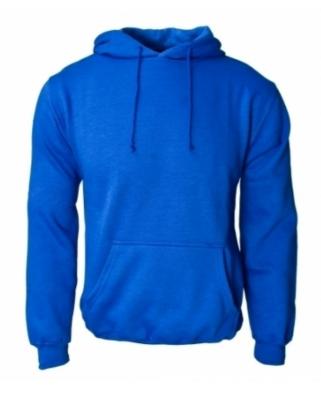

### Hoodie

Art: ZI-5601

# Description

- 1. Made of 100% Cotton (Fleece)
- 2. Fabric Weight: 280-300 gsm
- 3. Without Zipper on front
- 4. Full Sleeves
- 5. Knitted rib belt and cuffs
- 6. Two needle stitches on sleeves, shoulders and hooded cap
- 7. Colors: Available in any Color
- 8. Size: Available in Children, Youth and Adult sizes i.e. (116, 128, 140, 152, 164, XS, S, M, L, XL)