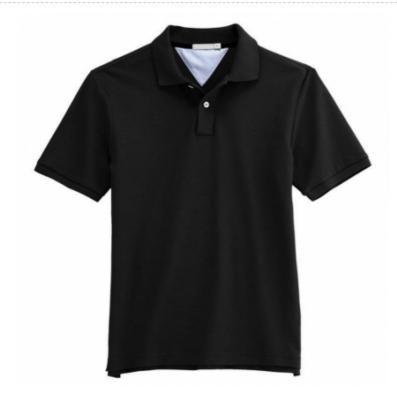

### Polo shirt

Art: ZI-5501

# Description

- 1. Made of 100% Cotton
- 2. Fabric Weight: 200-210 gsm
- 3. Short Sleeves
- 4. Ribbed Collar & Cuffs
- 5. Without adding any printing cost
- 6. Colors: Available in any Color
- 7. Size: Available in Children, Youth and Adult sizes i.e. (116, 128, 140, 152, 164, XS, S, M, L, XL, XXL)