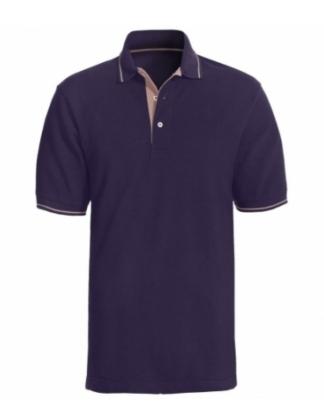

# Polo shirt

Art: ZI-5504

- 1. Made of 100% Cotton
- 2. Fabric Weight: 200-210 gsm
- 3. Short Sleeves
- 4. Two needle hem and cuffs for durability
- 5. Without adding any printing cost
- 6. Colors: Available in any Color
- 7. Size: Available in Children, Youth and Adult sizes i.e. (116, 128, 140, 152, 164, XS, S, M, L, XL, XXL)