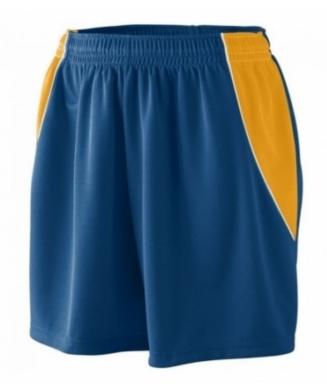

# Track suit

Art: ZI-5203

### Description

- Made of 100% polyester (Micro fibre peach 105-115 gsm) imported
- With Inside lining of 100% polyester 2/1 mesh 65-75 gsm
- Full zip front jacket features elastic cuffs
- Two side seam pockets
- Drawstring option at the hemline
- All desired colors are available
- Available in all sizes Childern, Youth, Adult i.e. (116, 128, 140, 152, 164, XS, S, M, L, XL, XXL)