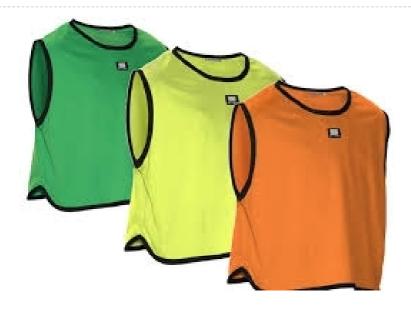

# Training bib

Art: ZI-5703

# Description

- 1. Training Vest Made of 100% Polyester Micro Mesh
- 2. Printing is also applicable
- 3. Light Weight
- 4. Sizes: XS, S, M, L, XL, XXL