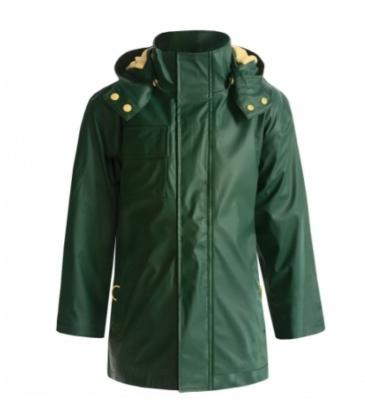

# Rain jacket

Art: ZI-5804

- 1. Made of 100% Nylon Water Proof
- 2. Very Comfortable & durable
- 3. All seams are sealed
- 4. Available in any Colours
- 5. Sizes: XS, S, M, L, XL, XXL