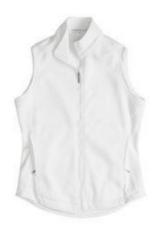

# Description

Material: 100% Polyester Air Mesh

Fabric Weight: 140 - 150 gsm

Sleeves: Available in bothe short and long seelves

Fleece Jackets & Vest Art: ZI-6501 Description

Fleece Jackets & Vest Art: ZI-6502 Description