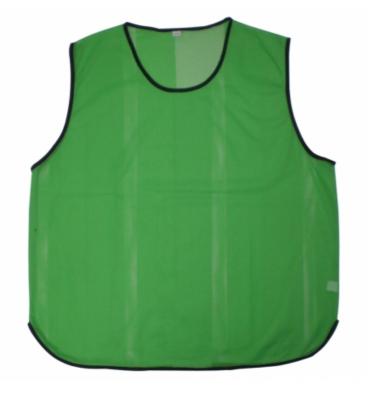

# Training bib

Art: ZI-5702

- 1. Training Vest Made of 100% Polyester Micro Mesh
- 2. Printing is also applicable
- 3. Light Weight
- 4. Sizes: XS, S, M, L, XL, XXL