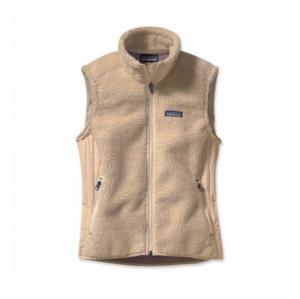

# Description

Material: 100% Polyester Air Mesh

Fabric Weight: 140 - 150 gsm

Sleeves: Available in bothe short and long seelves

Fleece Jackets & Vest Art: ZI-6501 Description

Fleece Jackets & Vest Art: ZI-6502 Description

Fleece Jackets & Vest Art: ZI-6503 Description

Fleece Jackets & Vest Art: ZI-6504 Description

Fleece Jackets & Vest Art: ZI-6505 Description

Fleece Jackets & Vest Art: ZI-6506 Description

Fleece Jackets & Vest Art: ZI-6507 Description

Fleece Jackets & Vest Art: ZI-6508 Description

Fleece Jackets & Vest Art: ZI-6509 Description