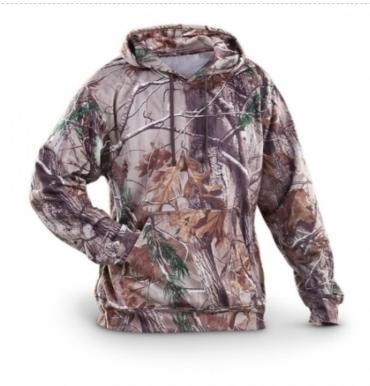

### Hoodie

Art: ZI-5602

- 1. Made of 80% Cotton & 20% polyester (Fleece)
- 2. Fabric Weight: 280-300 gsm
- 3. Without Zipper on front
- 4. Full Sleeves
- 5. Knitted rib belt and cuffs
- 6. Two needle stitches on sleeves, shoulders and hooded cap
- 7. Colors: Available in any Color
- 8. Size: Available in Children, Youth and Adult sizes i.e. (116, 128, 140, 152, 164, XS, S, M, L, XL)

### Hoodie

Art: ZI-5603

### Description

- 1. Made of 80% Cotton & 20% polyester (Fleece)
- 2. Fabric Weight: 280-300 gsm
- 3. Without Zipper on front
- 4. Full Sleeves
- 5. Knitted rib belt and cuffs
- 6. Two needle stitches on sleeves, shoulders and hooded can
- 7. Colors: Available in any Color
- 8. Size: Available in Children, Youth and Adult sizes i.e. (116, 128, 140, 152, 164, XS, S, M, L, XL)