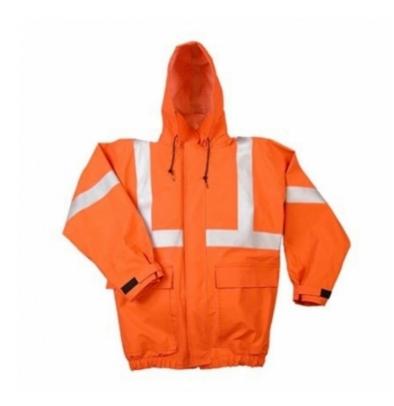

# Rain jacket

Art: ZI-5801

# Description

- 1. Made of 100% Nylon Water Proof
- 2. Very Comfortable & durable
- 3. All seams are sealed
- 4. Available in any Colours
- 5. Sizes: XS, S, M, L, XL, XXL