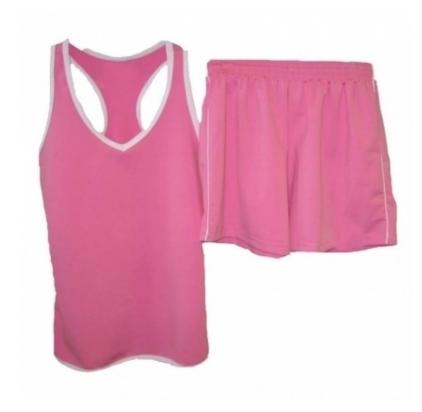

#### **VOLLEYBALL UNIFORM**

Art: ZI-6601

### Description

Material: 100% Soft-Touch Polyester

**Fabric Weight**: 160 GSM **Sizes**: XS, S, M, L, XL, XXL