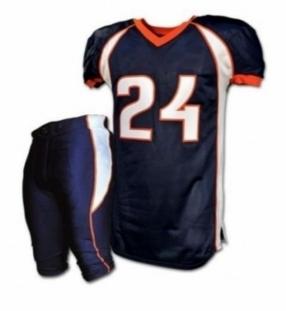

### American Football Uniform

Art: ZI-6001

# Description

Material: 100% Polyester honey comb Mesh

**Fabric Weight:** 140 - 150 gsm **Sizes:** XS, S, M, L, XL, XXL