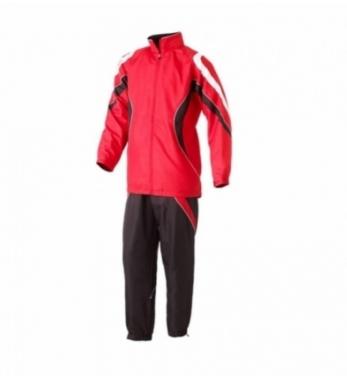

# Track suit

# Art : ZI-5205

Description

- Made of 100% polyester (Micro fibre peach 105-115 gsm) imported
- With Inside lining of 100% polyester 2/1 mesh 65-75 gsm
- Full zip front jacket features elastic cuffs
- Two side seam pockets
- Drawstring option at the hemline
- All desired colors are available
- Available in all sizes Childern, Youth, Adult i.e. (116, 128, 140, 152, 164, XS, S, M, L, XL, XXL)