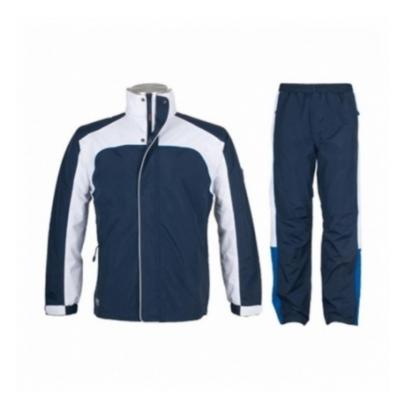

### Description

- Made of 100% polyester (Micro fibre peach 105-115 gsm) imported
- With Inside lining of 100% polyester 2/1 mesh 65-75 gsm
- Full zip front jacket features elastic cuffs
- Two side seam pockets
- Drawstring option at the hemline
- All desired colors are available
- Available in all sizes Childern, Youth, Adult i.e. (116, 128, 140, 152, 164, XS, S, M, L, XL, XXL)

# Track suit

Art : ZI-5204

- Made of 100% polyester (Micro fibre peach 105-115 gsm) imported
- With Inside lining of 100% polyester 2/1 mesh 65-75 gsm
- Full zip front jacket features elastic cuffs
- Two side seam pockets
- Drawstring option at the hemline
- All desired colors are available
- Available in all sizes Childern, Youth, Adult i.e. (116, 128, 140, 152, 164, XS, S, M, L, XL, XXL)