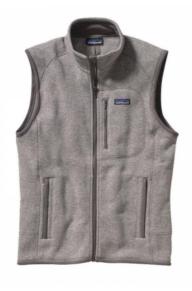

# Description

Material: 100% Polyester Air Mesh

Fabric Weight: 140 - 150 gsm

Sleeves: Available in bothe short and long seelves

Fleece Jackets & Vest Art: ZI-6501 Description

Fleece Jackets & Vest Art: ZI-6502 Description

Fleece Jackets & Vest Art: ZI-6503 Description

Fleece Jackets & Vest Art: ZI-6504 Description

Fleece Jackets & Vest Art: ZI-6505 Description

Fleece Jackets & Vest Art: ZI-6506 Description

Fleece Jackets & Vest Art: ZI-6507 Description

Fleece Jackets & Vest Art: ZI-6508 Description

Fleece Jackets & Vest Art: ZI-6509 Description