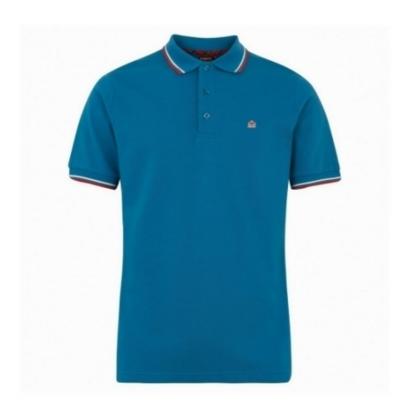

# Polo shirt

Art: ZI-5504

- 1. Made of 100% Cotton
- 2. Fabric Weight: 200-210 gsm
- 3. Short Sleeves
- 4. Two needle hem and cuffs for durability
- 5. Without adding any printing cost
- 6. Colors: Available in any Color
- 7. Size: Available in Children, Youth and Adult sizes i.e. (116, 128, 140, 152, 164, XS, S, M, L, XL, XXL)