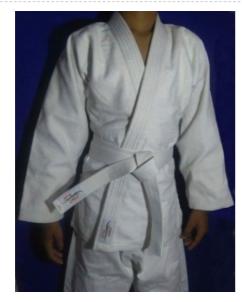

#### Judo Suit Art : JST-4204

## Description

1 Judo made of 100% Cotton 450GSM Trouser PC 65% Polyser 35% Cotton(8oz). Use for training. Available in Blue Color. Sizes: 00/120 CM to 7/200 CM

Email : sales@zanamind.com