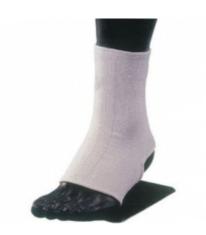

### MARTIAL ARTS / Elasticated Items

### Elasticated Item Art : ZI-5001

Description

1. Elasticized Protection Made of 100% Cotton

2. With Padding & Wihtout Padding