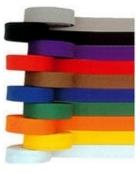

#### MARTIAL ARTS / Karate Belts

### Karate Belt Art : ZI-4901

## Description

- 1. Karate Belt Made of 100% Cotton
- 2. Different Colours