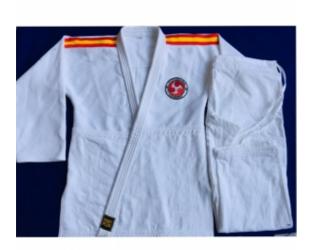

#### Judo Suit Art : JST-4204

## Description

1 Judo made of 100% Cotton 450GSM Trouser PC 65% Polyser 35% Cotton(8oz). Use for training. Available in Blue Color. Sizes: 00/120 CM to 7/200 CM

Email : sales@zanamind.com