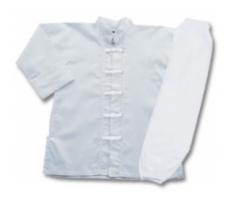

#### Judo Suit Art : JSJ-4203

## Description

1. Judo made of 100% Cotton 350GSM Trouser PC 65% Polyser 35% Cotton(7oz). Use for training. Available in White and Blue Color. Sizes: 0000/100 CM to 2/150 CM