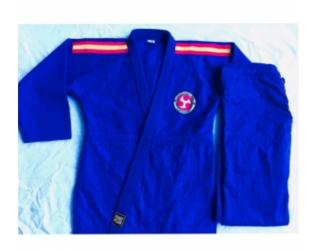

#### MARTIAL ARTS / Judo Suits

#### Judo Suit Art : ZI-4209

## Description

1 Judo made of 100% Cotton 750GSM. Trouser 100% Cotton(10oz). Use for competition. Available in White and blue Color. Sizes: 1/140 CM to 7/200 CM