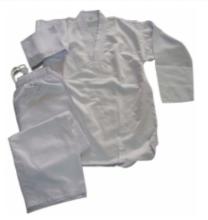

#### MARTIAL ARTS / Judo Suits

#### Judo Suit Art : JSJ-4203

## Description

1. Judo made of 100% Cotton 350GSM Trouser PC 65% Polyser 35% Cotton(7oz). Use for training. Available in White and Blue Color. Sizes: 0000/100 CM to 2/150 CM