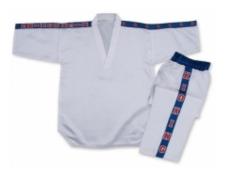

#### MARTIAL ARTS / Taekwondo Suits

### Taekwondo Suit Art : ZI-4301

## Description

1. Student Taekwondo Uniform Made of 55% Cotton & 45% Polyester (Medium Weight)

2. Black V-Neck Arm & Trouser bottom 4 rows stitches with white belt

- 3. Weight 220 GSM -7.5-oz
- 4. Sizes: 000/110 CM to 7/200 CM