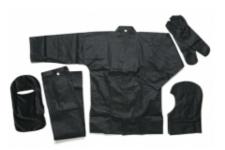

#### MARTIAL ARTS / Ninja Suits

### Ninja Suit Art : ZI-4401

## Description

1. Ninja Uniform Made of 100% Cotton for optimum stealth and comfort

2. Uniform comes complete with traditional Ninja Pants, Jacket, Hand & Forearm covers with finger loops and identity concealing hood-mask combo

3. Ninja Pants include double waist ties in addition to knee and ankle ties

- 4. Ninja Jacket a hidden Shuriken pocket
- 5. Sizes: 000/100 CM to 7/200 CM