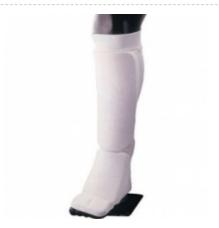

### MARTIAL ARTS / Elasticated Items

### Elasticated Item Art : ZI-5005

## Description

1. Elasticized Protection Made of 100% Cotton

2. With Padding & Wihtout Padding