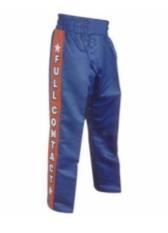

### MARTIAL ARTS / Kick Boxing Suits

### Kick Boxing Suit Art : ZI-4501

## Description

1. KickBoxing Competition Suit Made of 100% Polyester Silk Satin Fabric

- 2. Red Colour
- 3. Sizes: XS, S, M, L, XL, XXL