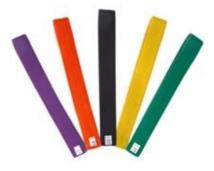

#### MARTIAL ARTS / Karate Belts

### Karate Belt Art : ZI-4907

Description

1. Karate Belt Made of 65% Ployester & 35% Cotton

2. Different Colours

### Karate Belt Art : ZI-4908

## Description

- 1. Karate Belt Made of 100% Cotton
- 2. Different Colours

Email : sales@zanamind.com