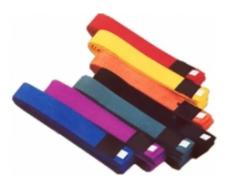

#### MARTIAL ARTS / Karate Belts

### Karate Belt Art : ZI-4901

## Description

- 1. Karate Belt Made of 100% Cotton
- 2. Different Colours