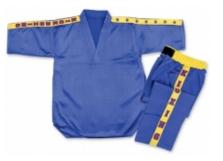

### Kick Boxing Suit Art : ZI-4502

## Description

1. KickBoxing Competition Suit Made of 100% Polyester Silk Satin Fabric

- 2. Blue Colour
- 3. Sizes: XS, S, M, L, XL, XXL