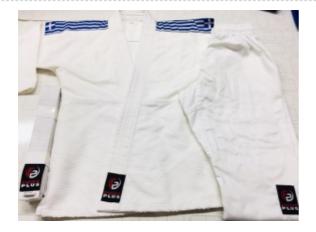

### Judo Suit Art : JSJ -4202

## Description

1. Judo made of 100% Cotton 350GSM Trouser PC 65% Polyser 35% Cotton(7oz). Use for training. Available in White and Blue Color. Sizes: 0000/100 CM to 2/150 CM