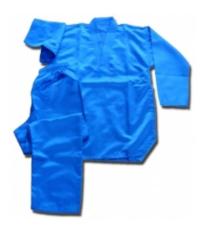

#### MARTIAL ARTS / Judo Suits

#### Judo Suit Art : JSJ -4201

## Description

1. Judo made of 100% Cotton 350GSM Trouser PC 65% Polyser 35% Cotton(7oz). Use for training. Available in White and Blue Color. Sizes: 0000/100 CM to 2/150 CM