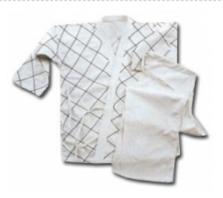

### Hapkido Suit Art : ZI-4703

## Description

1. Hapkido Suits Made of 100% Cotton (Heavy Weight) Canvas Fabrics

- 2. Sewn Diamond Pattern
- 3. Elastic Pullstring Waist Band
- 2. With White Lines & Royal Blue Colour
- 5. Size: 10 oz & 08 oz