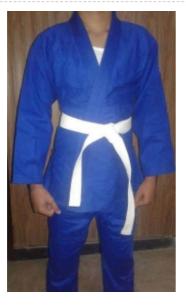

### Judo Suit Art : JSJ -4202

## Description

1. Judo made of 100% Cotton 350GSM Trouser PC 65% Polyser 35% Cotton(7oz). Use for training. Available in White and Blue Color. Sizes: 0000/100 CM to 2/150 CM