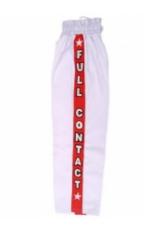

### Kick Boxing Suit Art : ZI-4507

## Description

- 1. KickBoxing Uniform Made of 100% Polyester
- 2. PXC.in 8-oz black PxC
- 3. Yellow Stripes with Embossing
- 4. Sizes: XS, S, M, L, XL, XXL