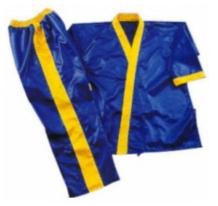

#### MARTIAL ARTS / Kick Boxing Trousers

### Kick Boxing Trouser Art : ZI-4601

## Description

1. KickBoxing Trouser Made of 100% Polyester Silk Satin

2. Full Contact Trouser with Elastic Waist & Draw String

- 3. Other Colours as per Requirment
- 4. Sizes: XS, S, M, L, XL, XXL