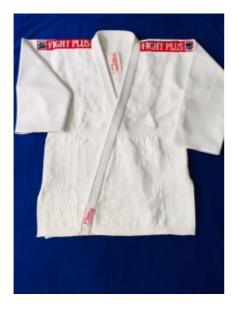

#### MARTIAL ARTS / Judo Suits

#### Judo Suit Art : JSJ-4203

## Description

1. Judo made of 100% Cotton 350GSM Trouser PC 65% Polyser 35% Cotton(7oz). Use for training. Available in White and Blue Color. Sizes: 0000/100 CM to 2/150 CM