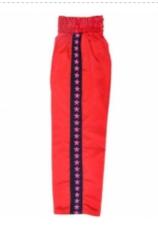

### Kick Boxing Suit Art : ZI-4505

## Description

1. KickBoxing Competition Suit Made of 100% Polyester Silk Satin Fabric

- 2. Royal Blue Colour
- 3. Sizes: XS, S, M, L, XL, XXL