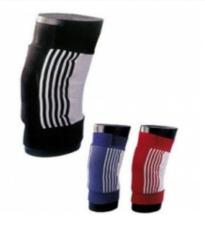

### MARTIAL ARTS / Elasticated Items

### Elasticated Item Art : ZI-5005

## Description

1. Elasticized Protection Made of 100% Cotton

2. With Padding & Wihtout Padding

### Elasticated Item Art : ZI-5006

## Description

1. Elasticized Protection Made of 100% Polyester

2. With Padding & Wihtout Padding

Email : sales@zanamind.com