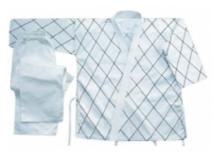

### Karate Suit Art : ZI-4101

## Description

1. Student Karate Uniform Made of 100% Cotton (Heavy Weight)

- 2. Long Jacket & Short Sleeve
- 3. Pre-shrink quality
- 4. Elastic waist with white belt 320 GSM
- 5. Sizes: 000/110 CM To 7/200 CM