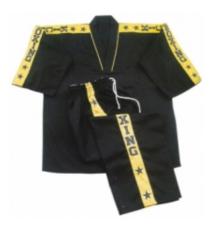

#### MARTIAL ARTS / Taekwondo Suits

### Taekwondo Suit Art : ZI-4301

## Description

1. Student Taekwondo Uniform Made of 55% Cotton & 45% Polyester (Medium Weight)

2. Black V-Neck Arm & Trouser bottom 4 rows stitches with white belt

- 3. Weight 220 GSM -7.5-oz
- 4. Sizes: 000/110 CM to 7/200 CM