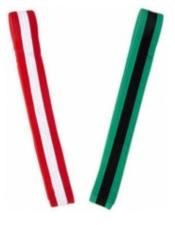

#### MARTIAL ARTS / Karate Belts

### Karate Belt Art : ZI-4909

Description

1. Karate Belt Made of 65% Ployester & 35% Cotton

2. Different Colours