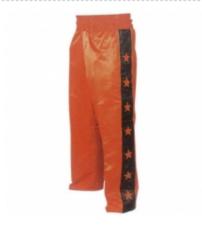

### MARTIAL ARTS / Kick Boxing Suits

### Kick Boxing Suit Art : ZI-4507

## Description

- 1. KickBoxing Uniform Made of 100% Polyester
- 2. PXC.in 8-oz black PxC
- 3. Yellow Stripes with Embossing
- 4. Sizes: XS, S, M, L, XL, XXL