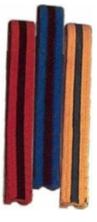

#### MARTIAL ARTS / Karate Belts

### Karate Belt Art : ZI-4901

## Description

- 1. Karate Belt Made of 100% Cotton
- 2. Different Colours