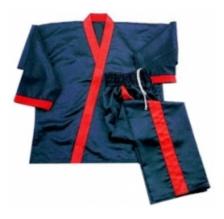

#### MARTIAL ARTS / Hapkido & Jujitsu Suits

### Hapkido Suit Art : ZI-4701

## Description

- 1. Hapkido Uniform Made of 65% Polyester & 35% Cotton (Medium Weight)
- 2. With White Lines & Black Colour
- 3. Trouser with Elastic Waist without White Belt
- 4. Fabric Weight: 315 GSM
- 5. Size: 000/130 CM to 7/200 CM