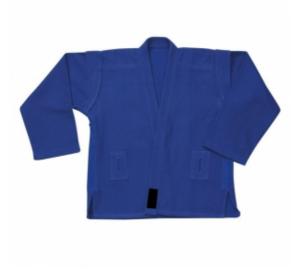

#### MARTIAL ARTS / Judo Suits

#### Judo Suit Art : ZI-4207

## Description

1 Judo made of 100% Cotton 750GSM. Trouser 100% Cotton(10oz). Use for competition. Available in White and blue Color. Sizes: 1/140 CM to 7/200 CM