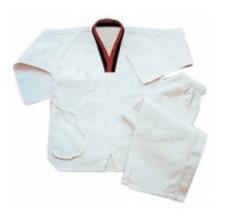

#### MARTIAL ARTS / Taekwondo Suits

### Taekwondo Suit Art : ZI-4301

## Description

1. Student Taekwondo Uniform Made of 55% Cotton & 45% Polyester (Medium Weight)

2. Black V-Neck Arm & Trouser bottom 4 rows stitches with white belt

- 3. Weight 220 GSM -7.5-oz
- 4. Sizes: 000/110 CM to 7/200 CM