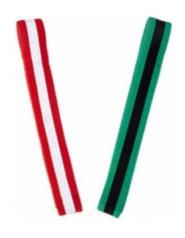

#### MARTIAL ARTS / Karate Belts

Karate Belt Art : ZI-4903

- Description
- 1. Karate Belt Made of 100% Cotton
- 2. Different Colours

### Karate Belt Art : ZI-4904

## Description

1. Karate Belt Made of 65% Ployester & 35% Cotton

2. Different Colours

Email : sales@zanamind.com