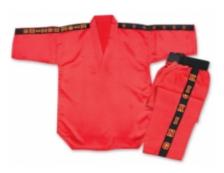

### Kick Boxing Suit Art : ZI-4501

## Description

1. KickBoxing Competition Suit Made of 100% Polyester Silk Satin Fabric

- 2. Red Colour
- 3. Sizes: XS, S, M, L, XL, XXL