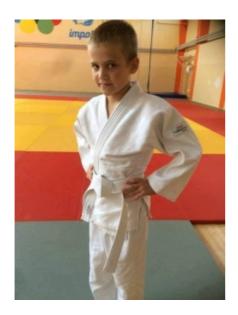

#### MARTIAL ARTS / Judo Suits

#### Judo Suit Art : JSJ -4201

## Description

1. Judo made of 100% Cotton 350GSM Trouser PC 65% Polyser 35% Cotton(7oz). Use for training. Available in White and Blue Color. Sizes: 0000/100 CM to 2/150 CM