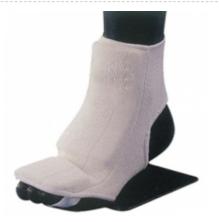

### MARTIAL ARTS / Elasticated Items

### Elasticated Item Art : ZI-5001

Description

1. Elasticized Protection Made of 100% Cotton

2. With Padding & Wihtout Padding