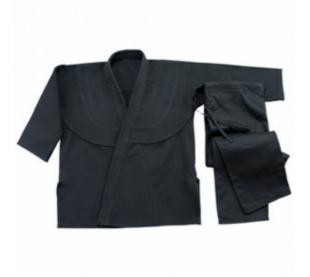

#### MARTIAL ARTS / Judo Suits

#### Judo Suit Art : JST-4205

## Description

1 Judo made of 100% Cotton 450GSM Trouser PC 65% Polyser 35% Cotton(8oz). Use for training. Available in Blue Color. Sizes: 00/120 CM to 7/200 CM