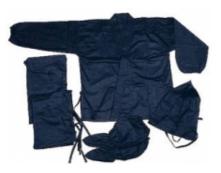

#### MARTIAL ARTS / Judo Suits

#### Judo Suit Art : JSJ -4201

## Description

1. Judo made of 100% Cotton 350GSM Trouser PC 65% Polyser 35% Cotton(7oz). Use for training. Available in White and Blue Color. Sizes: 0000/100 CM to 2/150 CM