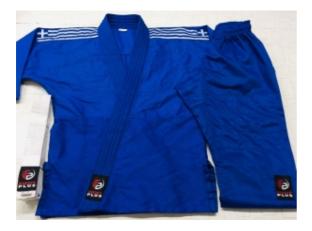

#### MARTIAL ARTS / Judo Suits

#### Judo Suit Art : JSJ-4203

## Description

1. Judo made of 100% Cotton 350GSM Trouser PC 65% Polyser 35% Cotton(7oz). Use for training. Available in White and Blue Color. Sizes: 0000/100 CM to 2/150 CM