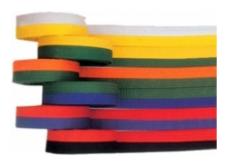

#### MARTIAL ARTS / Karate Belts

### Karate Belt Art : ZI-4901

## Description

- 1. Karate Belt Made of 100% Cotton
- 2. Different Colours