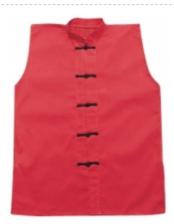

### Description

1. Kung Fu Jacket Made of 65% Polyester & 35% Cotton

- 2. Half Sleeve Red Colour
- 3. 8.5-oz Medium Weight
- 4. Fabric Weight: 240 GSM
- 5. Size: 000/110 CM to 7/200 CM