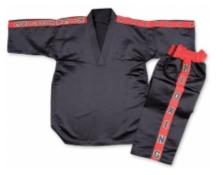

#### MARTIAL ARTS / Taekwondo Suits

### Taekwondo Suit Art : ZI-4303

## Description

1. Student Taekwondo Uniform Made of Soft 100% Cotton (Heavy Weight)

- 2. White Color with white Belt
- 3. Trouser bottom 4 rows stitches
- 4. Weight: 280 GSM-9.5.oz
- 5. Sizes: 000/110 CM to 7/200 CM