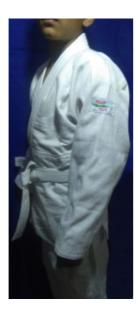

#### MARTIAL ARTS / Judo Suits

#### Judo Suit Art : JSJ -4201

## Description

1. Judo made of 100% Cotton 350GSM Trouser PC 65% Polyser 35% Cotton(7oz). Use for training. Available in White and Blue Color. Sizes: 0000/100 CM to 2/150 CM