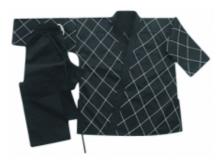

### Karate Suit Art : ZI-4104

## Description

1. Student Karate Uniform Made of 55% Polyester & 45% Cotton (Heavy weight)

- 2. Black Jacket with white Trouser
- 3. Elastic waist with white belt 320 GSM
- 4. Sizes: 000/110 to CM 7/200 CM